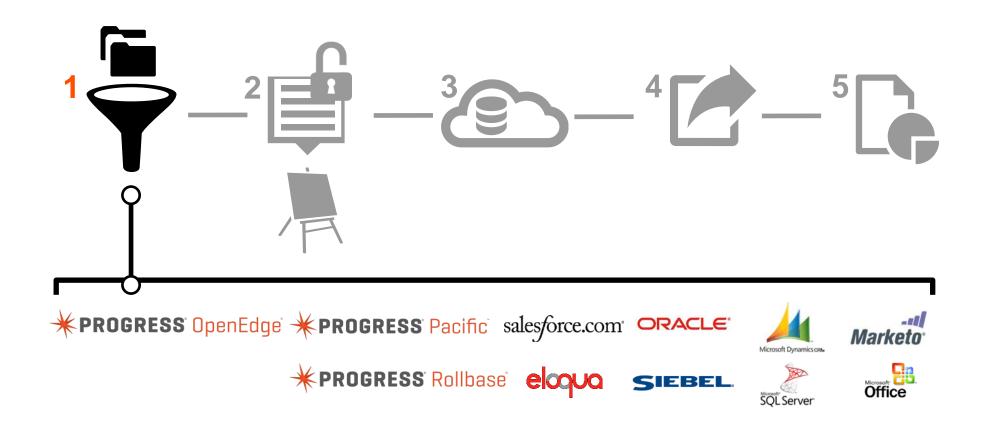

## CONNECT

## **2 COMBINE**

# $\frac{1}{2} - \frac{2}{2} - \frac{3}{2} - \frac{4}{2} - \frac{5}{6}$

## STORE

## SHARE

## CONSUME