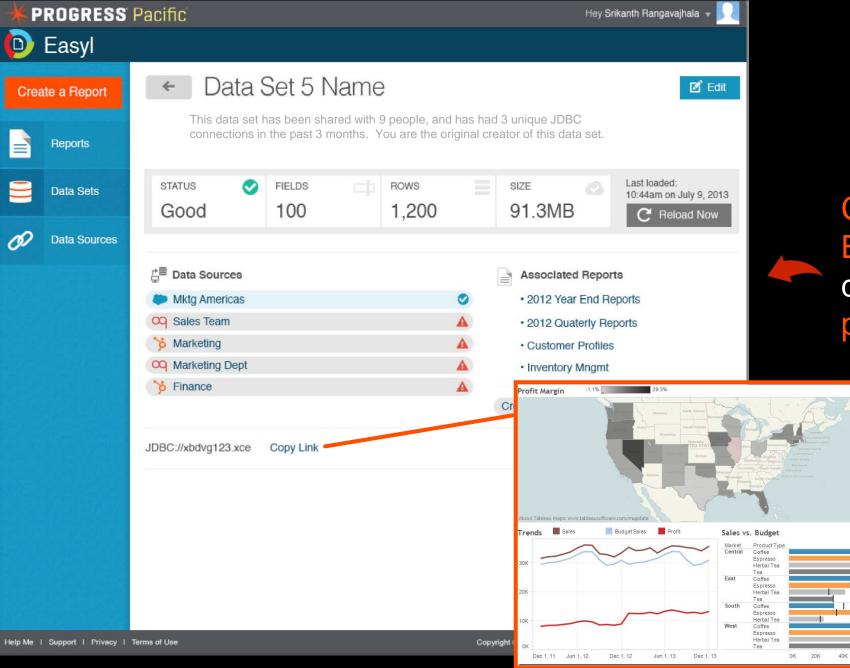

Your report is published as a Microsoft Excel file, making it easy to consume by your users

Connect your favorite BI tools directly to the data mart and avoid proprietary BI solutions

60K