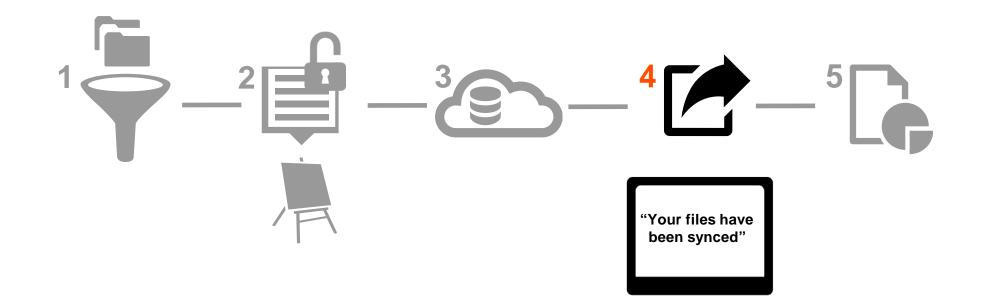

# $\frac{1}{2} - \frac{2}{2} - \frac{3}{2} - \frac{4}{2} - \frac{5}{6}$

Your report is published as a Microsoft Excel file, making it easy to consume by your users

Connect your favorite BI tools directly to the data mart and avoid proprietary BI solutions

60K