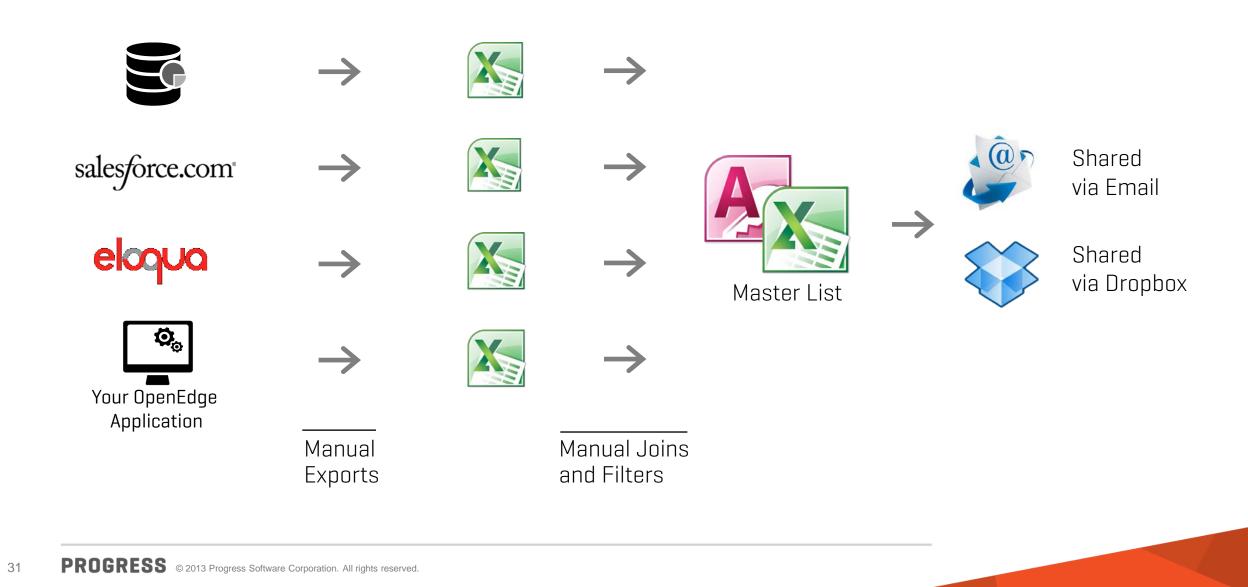

#### How do businesses report on data today?

Introducing

#### Unite your data. Ignite your business.

Self-Service Data Integration and Collaboration