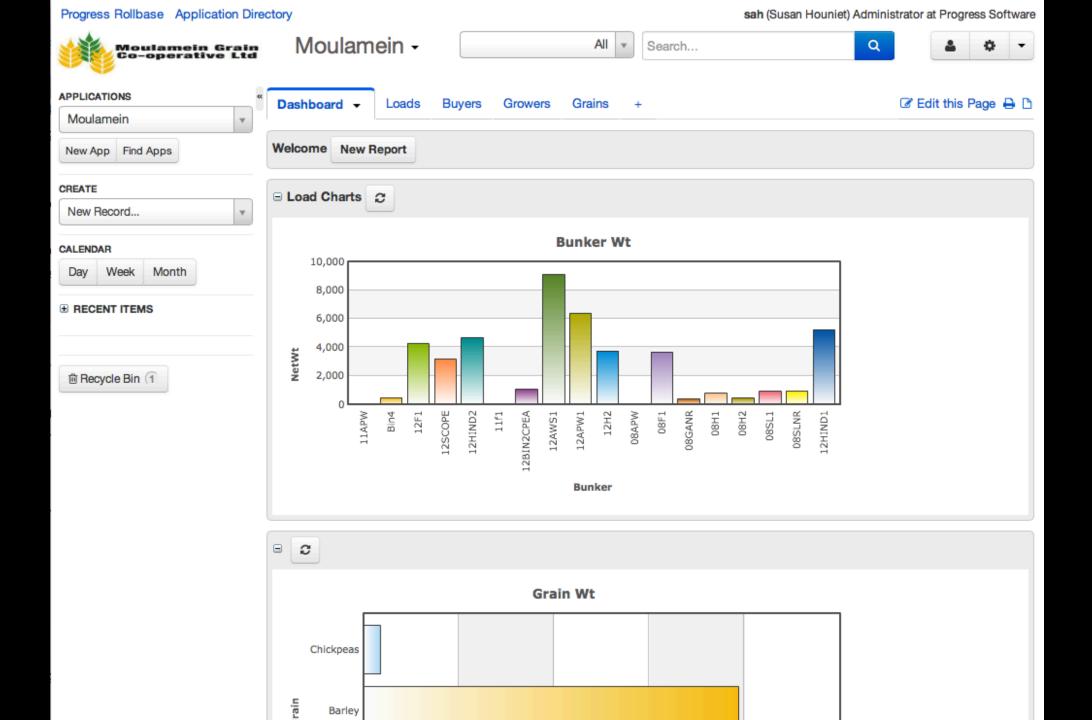

#### Grain Storage Application

In most countries grains are among the most important staple foods. However they are produced on a seasonal basis, and in many places there is only one