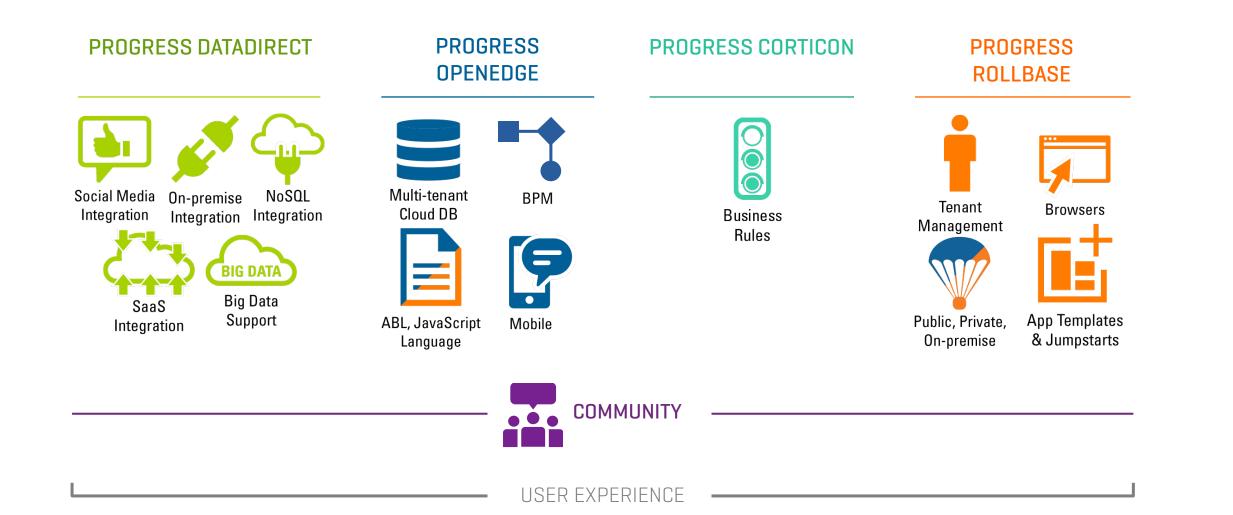

## Platform as a Service

#### PROGRESS Pacific

#### ACCESS

Create in the cloud, deploy in multiple environments, connect to your applications.

#### DATA

Tap into the most data sources to build automated, context-aware applications.

#### SPEED

Develop powerful, standards-based business applications with point-and-click tools.