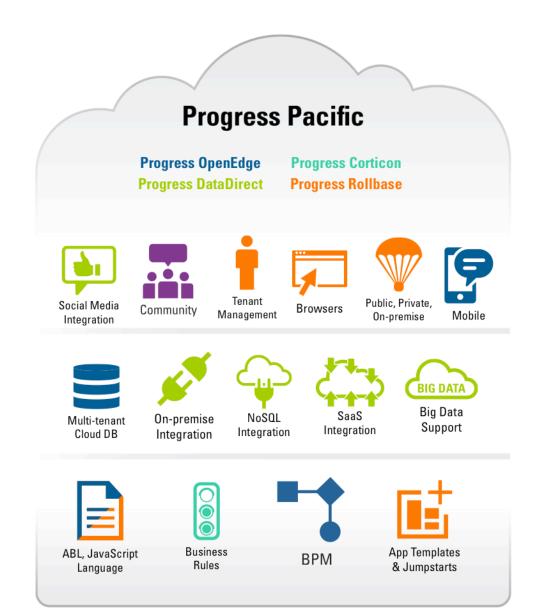

## Platform as a Service

#### PROGRESS Pacific

#### ACCESS

Create in the cloud, deploy in multiple environments, connect to your applications.

#### DATA

Tap into the most data sources to build automated, context-aware applications.

#### SPEED

Develop powerful, standards-based business applications with point-and-click tools.