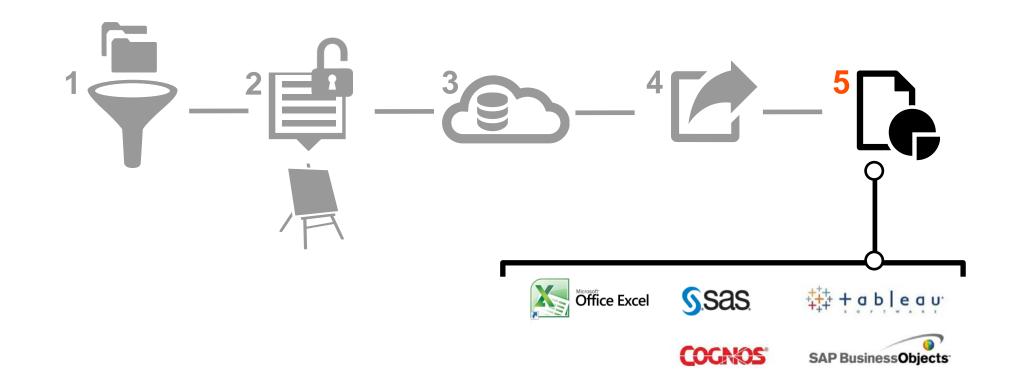

## CONNECT

## **2 COMBINE**

# $\frac{1}{2} - \frac{2}{2} - \frac{3}{2} - \frac{4}{2} - \frac{5}{6}$

## STORE

## SHARE

## CONSUME